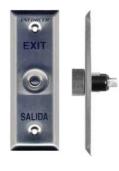

### SD-7101KB-PE1

- Stainless-steel slimline plate.
- Black momentary push-button switch.
- "Exit" and "Salida" silk-screened on plate.
- N.C. contact rated 1A @ 125VAC.